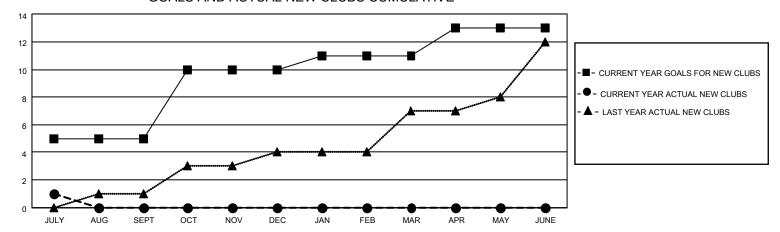

## GOALS AND ACTUAL NEW CLUBS CUMULATIVE

## MONTHLY MEMBERSHIP PROGRESS REPORT

LOCATION INDIA District 321B2 Results as of: 7/31/2022

| Clubs                 |               |           |               | Members               |                        |                         |                                                    |
|-----------------------|---------------|-----------|---------------|-----------------------|------------------------|-------------------------|----------------------------------------------------|
| RESULTS FOR 2022-2023 |               |           |               | RESULTS FOR 2022-2023 |                        |                         |                                                    |
| QUARTER               | NEW CLUB GOAL | NEW CLUBS | DROPPED CLUBS | QUARTER MEMI          | BER GROWTH NET<br>GOAL | MEMBER GROWTH<br>ACTUAL | DROPPED<br>MEMBERS ACTUAL<br>(including transfers) |
| JULY/AUG/SEPT         | 5             | 1         | 0             | JULY/AUG/SEPT         | 20                     | 91                      | 4                                                  |
| OCT/NOV/DEC           | 5             | 0         | 0             | OCT/NOV/DEC           | 20                     | 0                       | 0                                                  |
| JAN/FEB/MAR           | 1             | 0         | 0             | JAN/FEB/MAR           | 20                     | 0                       | 0                                                  |
| APR/MAY/JUNE          | 2             | 0         | 0             | APR/MAY/JUNE          | 0                      | 0                       | 0                                                  |