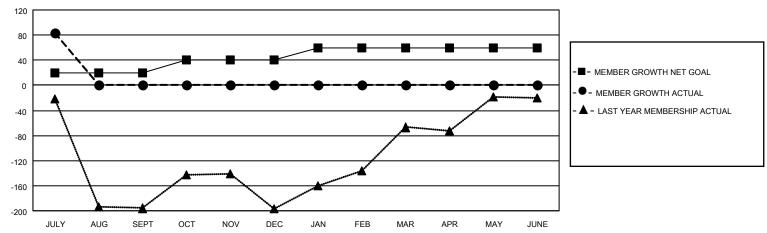

## GOALS AND ACTUAL MEMBERS CUMULATIVE

| DROPPED CLUBS: 0 |   | 7 CLUBS OF 65 ADDED 1 OR<br>MORE NEW MEMBERS | GENDER DISTRIBUTION       |                |  |
|------------------|---|----------------------------------------------|---------------------------|----------------|--|
|                  |   | WORL NEW WEWDERO                             | MALE                      | 1,157 (60.42%) |  |
|                  |   |                                              | FEMALE                    | 758 (39.58%)   |  |
| DROPPED MEMBERS  |   |                                              | NON BINARY                | 0 (0.00%)      |  |
| <u> </u>         |   |                                              | PREFER NOT TO ANSWER      | 0 (0.00%)      |  |
| DECEASED         | 0 |                                              |                           | ,              |  |
| CLUB CANCELLED   | 0 | CLICK HERE FOR CUMULATIVE                    | TOTAL FAMILY UNIT MEMBERS | 1,383          |  |
| OTHER            | 4 | MEMBERSHIP DATA                              |                           |                |  |
| TOTAL            | 4 |                                              | FAMILY MEMBERS PAYING HAI | F DUES 816     |  |
|                  |   |                                              |                           |                |  |

## MONTHLY MEMBERSHIP PROGRESS REPORT

LOCATION INDIA District 321B2 Results as of: 7/31/2022

| Clubs                 |               |           |               | Members               |                        |                         |                                                    |
|-----------------------|---------------|-----------|---------------|-----------------------|------------------------|-------------------------|----------------------------------------------------|
| RESULTS FOR 2022-2023 |               |           |               | RESULTS FOR 2022-2023 |                        |                         |                                                    |
| QUARTER               | NEW CLUB GOAL | NEW CLUBS | DROPPED CLUBS | QUARTER MEMI          | BER GROWTH NET<br>GOAL | MEMBER GROWTH<br>ACTUAL | DROPPED<br>MEMBERS ACTUAL<br>(including transfers) |
| JULY/AUG/SEPT         | 5             | 1         | 0             | JULY/AUG/SEPT         | 20                     | 91                      | 4                                                  |
| OCT/NOV/DEC           | 5             | 0         | 0             | OCT/NOV/DEC           | 20                     | 0                       | 0                                                  |
| JAN/FEB/MAR           | 1             | 0         | 0             | JAN/FEB/MAR           | 20                     | 0                       | 0                                                  |
| APR/MAY/JUNE          | 2             | 0         | 0             | APR/MAY/JUNE          | 0                      | 0                       | 0                                                  |